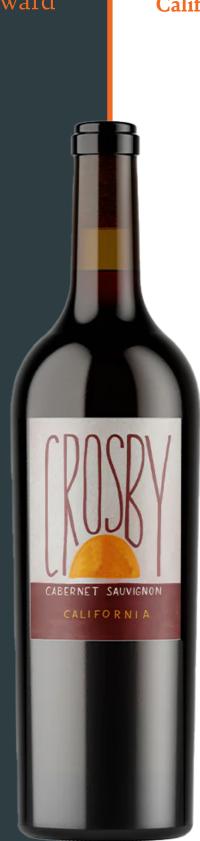

## **ABOUT THIS BOTTLE**

Crosby is a T. Edward custom label created to bring varietally and vintage-correct expressions to the market at reasonable prices. Crosby wines are often crafted from declassified grapes that would otherwise have produced considerably more expensive wines. With fruit from Paso Robles at its core, the wine's nose shows hints of cocoa and dried fruit, while the palate is surprisingly fresh with just a kiss of vanilla from new French oak.