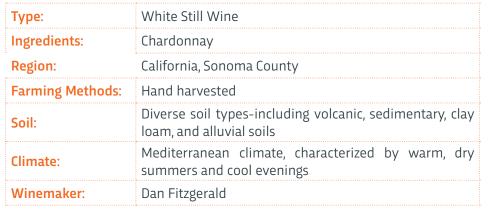

## **ABOUT THIS BOTTLE**

The 2022 Bench Chardonnay presents a rich and complex flavor profile, prominently featuring oaky characteristics with notable notes of butter and oak. This wine embodies the quintessential aromas typical of Russian River Valley Chardonnays, which often include ripe orchard fruits like apple and pear, tropical fruits such as pineapple and mango, citrus notes including lemon and orange zest, floral hints, and vanilla with toasted nuts derived from oak aging.

Brack Mountain Wine Company stands out for its dedication to sustainable viticulture and winemaking, aligning with both local traditions and modern environmental stewardship efforts.