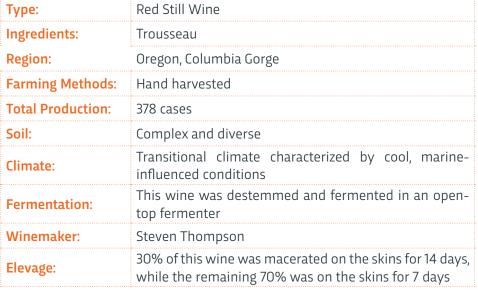

## Analemma Wines

2022 Mosier Hills Trousseau Columbia Gorge Oregon, United States

| ABV     | 12.00% | Sizes | 750ml      |
|---------|--------|-------|------------|
|         |        |       |            |
| Organic | Veg    | an    | Biodynamic |

## **ABOUT THIS BOTTLE**

The 2022 Trousseau presents delicate aromas of wild herbs and cherry. On the palate, this plush and juicy wine showcases notes of tangy red cherry and pomegranate, characterized by its transparency and purity. Analemma Wines showcases a robust commitment to sustainable practices through its Biodynamic approach to winemaking. As a certified Biodynamic grower-producer, the winery emphasizes environmentally responsible and holistic farming methods.